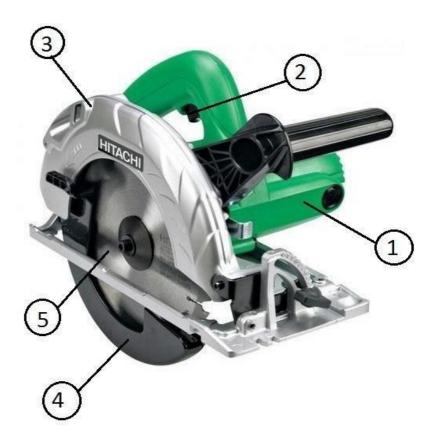

| Equi | Equipment Name & Number: CIRCULAR SAW                                                              |  |   |        |         |  |  |
|------|----------------------------------------------------------------------------------------------------|--|---|--------|---------|--|--|
| Note | <b>Note:</b> Please write Yes or No in the given box and if some comments write in remarks column. |  |   |        |         |  |  |
| SN.  | Description                                                                                        |  |   | Yes/No | Remarks |  |  |
| 1.   | Physical condition of body should be good & sound.                                                 |  | # |        |         |  |  |
| 2.   | On/off switch should be in proper condition.                                                       |  | # |        |         |  |  |
| 3.   | Fixed guard should be in good condition.                                                           |  | # |        |         |  |  |
| 4.   | Auto adjustable guard should be functional condition.                                              |  | # |        |         |  |  |
| 5.   | Wheel should free from defect and rotating capacity should be marked.                              |  | # |        |         |  |  |
| 6.   | Power cable should be free from damage and connection taken through industrial plug.               |  | # |        |         |  |  |
| 7.   | Machine should be double insulated or grounded.                                                    |  | # |        |         |  |  |
| 8.   | Always use designated key for changing wheel.                                                      |  |   |        |         |  |  |
| 9.   | Machine operated by competent person with TPC.                                                     |  |   |        |         |  |  |